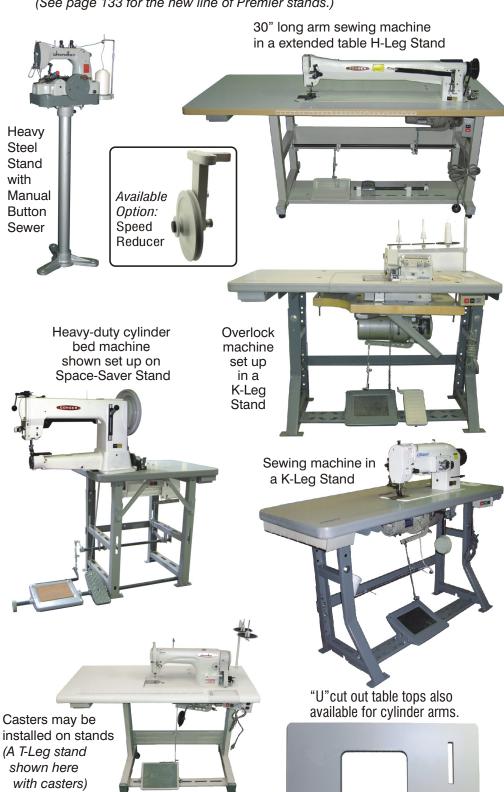

#### SEWING MACHINE LEG DIAGRAMS

Stands are available: Knocked Down (KD) - assembly required, Fully Assembled or Fully Assembled with sewn-off head.

(See page 133 for the new line of Premier stands.)

| STANDARL | MIDIH | HEIGHT AUJ.      |
|----------|-------|------------------|
| 302      | 15    | 26-1/8 to 32-1/4 |
| 302HB    | 17    | 35-3/4 to 42     |

| X-WIDE  | JWIDTH | HEIGHT ADJ.      |
|---------|--------|------------------|
| 302XW   | 23     | 26-1/8 to 32-1/4 |
| 302XWHB | 23     | 34 to 41-3/4     |

| H-LEG   | WIDTH | HEIGHT ADJ.      |
|---------|-------|------------------|
| 301H    | 17    | 26-1/8 to 32-1/4 |
| 301HB   | 17    | 35-3/4 to 42     |
| 301HXW  | 24    | 26-1/8 to 32-1/4 |
| 301HXXW | 26    | 26-1/8 to 32-1/4 |

These are just some examples of popular stands. Call for your specific stand needs. Also available: Legs, Tables, Motors, Switches, Belts, Lights, Thread Stands, etc.