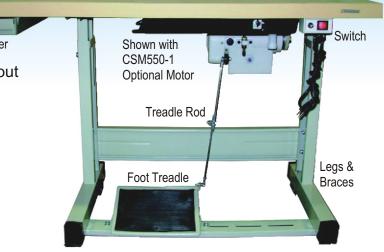

## PREMIER® STANDS

- Table Top with ruler imprint and machine cutout
- Legs with braces
- (Locking Wheels Optional)
- Foot Treadle
- Adjustable Treadle Rod
- Motor (1/2HP. 110VAC Clutch Motor)
- Switch & Power Cable
- Accessory Drawer

#### **OPTIONS:**

CSM550-1 Servo Motor CSM1000/ CSM2000(220v) Servo Motor CSM1001/CSM2001(220v) Servo Motor (All Servo Motors are listed on pages 128-129)

Heavy Duty "K" Stand Table Top with T-Molding

FDG-22 Light **DSB60C Light** LED Lighting options, pgs 126-127

### PREMIER CSM550-1

**ELECTRONIC SERVO MOTOR** 550 Watts, 3/4 HP, 110 V, 60 Hz, 1-Phase, 0-3600 RPM (220 V available)