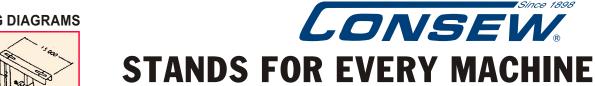

#### SEWING MACHINE LEG DIAGRAMS

Stands are available: Knocked Down (KD) - assembly required, Fully Assembled or Fully Assembled with sewn-off head.

(See page 133 for the new line of Premier stands.)

| STANDARL | MIDIH | HEIGHT AUJ.      |
|----------|-------|------------------|
| 302      | 15    | 26-1/8 to 32-1/4 |
| 302HB    | 17    | 35-3/4 to 42     |