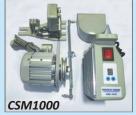

#### **OPTIONS:**

CSM550-1 Servo Motor CSM1000/ CSM2000(220v) Servo Motor CSM1001/CSM2001(220v) Servo Motor (All Servo Motors are listed on pages 128-129)

Heavy Duty "K" Stand Table Top with T-Molding

FDG-22 Light **DSB60C Light** LED Lighting options, pgs 126-127

#### CSM 1000 / CSM 1001 Series... 3/4 HP (550 Watt) Brushless Servo Motors Speed: 0 - 4200 RPM 110v and 220v

Energy Efficient – Saves up to 70% Electricity (Also available in 1 HP (750Watt), Speed: 0-3600 RPM)