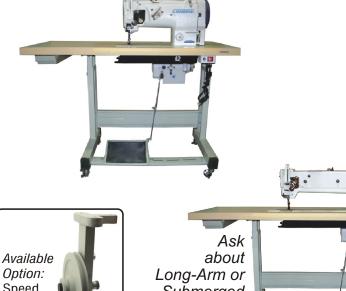

When ordering, you must specify for which machine the stand will be used. Long-Arm or Submerged machines require

different stands and there are many options.

# Submerged Stands