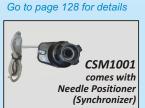

#### **OPTIONS:**

CSM550-1 Servo Motor CSM1000/ CSM2000(220v) Servo Motor CSM1001/CSM2001(220v) Servo Motor (All Servo Motors are listed on pages 128-129)

Heavy Duty "K" Stand Table Top with T-Molding

FDG-22 Light **DSB60C Light** LED Lighting options, pgs 126-127

#### CSM 1000 / CSM 1001 Series... 3/4 HP (550 Watt) Brushless Servo Motors Speed: 0 - 4200 RPM 110v and 220v

Energy Efficient – Saves up to 70% Electricity (Also available in 1 HP (750Watt), Speed: 0-3600 RPM)