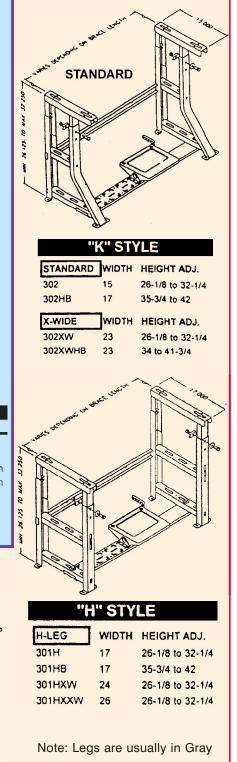

0     36 × 20     ACE SA     LEGS     IDTH     -3/4     EIGHT | Core<br>Flake<br>Flake<br>Flake Me<br>Flake Me<br>Flake<br>Flake<br>Flake<br>Flake         | LT HOLES<br>Model<br>Blank<br>Space Saver<br>errow / Blindstitch<br>errow / Blindstitch<br>Blank<br>Blank<br>Blank<br>Blank |
| ELANKS<br>Item #<br>T1000<br>T1000SS<br>T1002<br>T1029<br>T1032<br>T2824<br>T3020<br>T3620<br>SP          | and SLC     Size     48 × 20     27 × 20     48 × 20     42 × 20     42 × 20     28 × 24     30 × 20     36 × 20     ACE SA     LEGS     IDTH     -3/4     EIGHT | Core<br>Flake<br>Flake<br>Flake Me<br>Flake Me<br>Flake<br>Flake<br>Flake<br>Flake         | LT HOLES<br>Model<br>Blank<br>Space Saver<br>errow / Blindstitch<br>errow / Blindstitch<br>Blank<br>Blank<br>Blank<br>Blank |

## SEWING MACHINE LEGS



Specifications subject to change without notice.

Ø