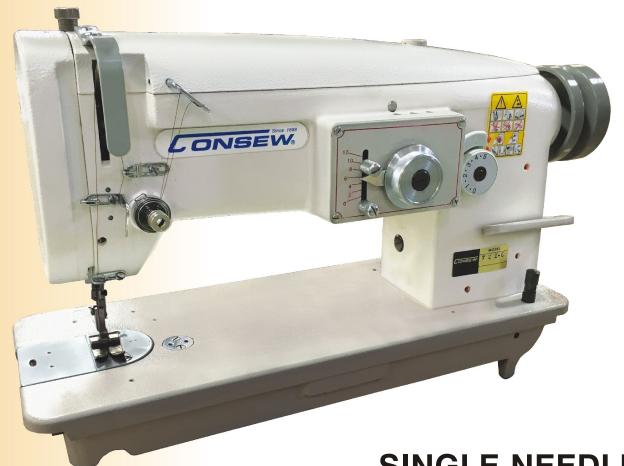

## **MODEL 722E-1**

SPECIALTY ZIG-ZAG for EDGE FINISHING and APPLIQUE SEWING

With

# CAM CONTROLLED NEEDLE BAR VIBRATION LARGE HOOK

SINGLE NEEDLE
DROP FEED
SPECIAL PURPOSE AND
ORNAMENTAL SEWING MACHINE

### **Model 722E-1**